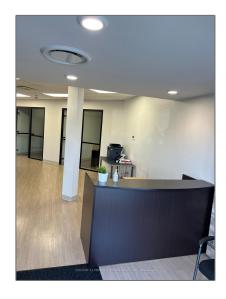

# Office

1,725 Sqft - 420 Main St, Milton, Ontario L9T 1P9









## Basic Details

| Property Type:  | Office     |  |
|-----------------|------------|--|
| Listing Type:   | For Lease  |  |
| Listing ID:     | W9047330   |  |
| Price:          | \$33       |  |
| Rooms:          | 0          |  |
| Bathrooms:      | 0          |  |
| Half Bathrooms: | 0          |  |
| Square Footage: | 1,725 Sqft |  |
| Year Built:     | 0          |  |
| Lot Area:       | 0 Sqft     |  |
|                 |            |  |

# Address

| Country:       | CA            |  |
|----------------|---------------|--|
| Province:      | Ontario       |  |
| City:          | Milton        |  |
| Postal Code:   | L9T 1P9       |  |
| Street:        | Main          |  |
| Street Number: | 420           |  |
| Street Suffix: | St            |  |
| Floor Number:  | 0