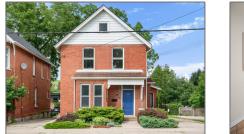

## Office

2,312 Sqft - 337 Woolwich St, Guelph, Ontario N1H 3W4









## Basic **Details**



| Property Type:  | Office     |  |
|-----------------|------------|--|
| Listing Type:   | For Lease  |  |
| Listing ID:     | X9047302   |  |
| Price:          | \$6,000    |  |
| Rooms:          | 0          |  |
| Bathrooms:      | 0          |  |
| Half Bathrooms: | 0          |  |
| Square Footage: | 2,312 Sqft |  |
| Year Built:     | 0          |  |
| Lot Area:       | 0 Sqft     |  |

| Country:       | СА              |  |
|----------------|-----------------|--|
| Province:      | Ontario         |  |
| City:          | Guelph          |  |
| Postal Code:   | N1H 3W4         |  |
| Street:        | Woolwich        |  |
| Street Number: | 337             |  |
| Street Suffix: | St              |  |
| Floor Number:  | 0               |  |
| Longitude: