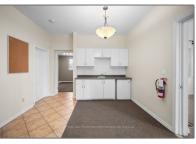

## Office

2,312 Sqft - 337 Woolwich St, Guelph, Ontario N1H 3W4









## Basic **Details**



| Property Type:  | Office     |  |
|-----------------|------------|--|
| Listing Type:   | For Lease  |  |
| Listing ID:     | X9047302   |  |
| Price:          | \$6,000    |  |
| Rooms:          | 0          |  |
| Bathrooms:      | 0          |  |
| Half Bathrooms: | 0          |  |
| Square Footage: | 2,312 Sqft |  |
| Year Built:     | 0          |  |
| Lot Area:       | 0 Sqft     |  |

| Country:       | СА              |  |
|----------------|-----------------|--|
| Province:      | Ontario         |  |
| City:          | Guelph          |  |
| Postal Code:   | N1H 3W4         |  |
| Street:        | Woolwich        |  |
| Street Number: | 337             |  |
| Street Suffix: | St              |  |
| Floor Number:  | 0               |  |
| Longitude: