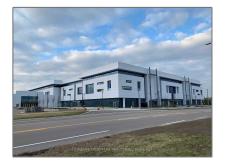

# Commercial/retail

- 9390 Woodbine Ave, Markham, Ontario L6C 1T5

#### **Basic Details**

| Property Type: | Commercial/retail |  |
|----------------|-------------------|--|
| Listing Type:  | For Lease         |  |
| Listing ID:    | N9049674          |  |
| Price:         | \$250             |  |
| Year Built:    | 0                 |  |
| Lot Area:      | 0 Sqft            |  |