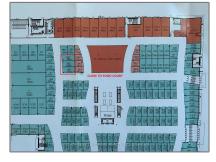

# Commercial/retail

- 9390 Woodbine Ave, Markham, Ontario L6C 1T5

#### **Basic Details**

| Property Type: | Commercial/retail |  |
|----------------|-------------------|--|
| Listing Type:  | For Lease         |  |
| Listing ID:    | N9049674          |  |
| Price:         | \$250             |  |
| Year Built:    | 0                 |  |
| Lot Area:      | 0 Sqft            |  |