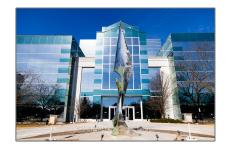

# Office

10,751 Sqft - 100 Milverton Dr, Mississauga, Ontario L5R 4H1









### Basic Details

| Property Type:  | Office      |  |
|-----------------|-------------|--|
| Listing Type:   | For Lease   |  |
| Listing ID:     | W9053236    |  |
| Price:          | \$23        |  |
| Rooms:          | 0           |  |
| Bathrooms:      | 0           |  |
| Half Bathrooms: | 0           |  |
| Square Footage: | 10,751 Sqft |  |
| Year Built:     | 0           |  |
| Lot Area:       | 0 Sqft      |  |
|                 |             |  |

### Address

| Country:       | CA          |
|----------------|-------------|
| Province:      | Ontario     |
| City:          | Mississauga |
| Postal Code:   | L5R 4H1     |
| Street:        | Milverton   |
| Street Number: | 100         |
| Street Suffix: | Dr          |
| Floor Number:  | 0           |
| Longitude:     | E