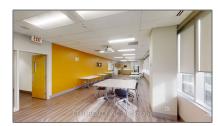

# Office

25,706~Sqft - 100~Milverton~Dr,~Mississauga,~Ontario~L5R~4H1

### Basic Details

| Property Type:  | Office      |  |
|-----------------|-------------|--|
| Listing Type:   | For Lease   |  |
| Listing ID:     | W9053261    |  |
| Price:          | <b>\$23</b> |  |
| Rooms:          | 0           |  |
| Bathrooms:      | 0           |  |
| Half Bathrooms: | 0           |  |
| Square Footage: | 25,706 Sqft |  |
| Year Built:     | 0           |  |
| Lot Area:       | 0 Sqft      |  |
|                 |             |  |