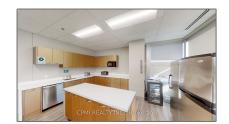

# Office

25,706~Sqft - 100~Milverton~Dr,~Mississauga,~Ontario~L5R~4H1

### Basic Details

| Property Type:  | Office      |  |
|-----------------|-------------|--|
| Listing Type:   | For Lease   |  |
| Listing ID:     | W9053261    |  |
| Price:          | <b>\$23</b> |  |
| Rooms:          | 0           |  |
| Bathrooms:      | 0           |  |
| Half Bathrooms: | 0           |  |
| Square Footage: | 25,706 Sqft |  |
| Year Built:     | 0           |  |
| Lot Area:       | 0 Sqft      |  |
|                 |             |  |