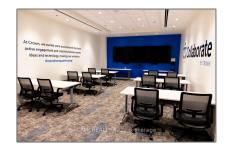

# Office

25,706~Sqft - 100~Milverton~Dr,~Mississauga,~Ontario~L5R~4H1

### Basic Details

| Property Type:  | Office      |  |
|-----------------|-------------|--|
| Listing Type:   | For Lease   |  |
| Listing ID:     | W9053261    |  |
| Price:          | <b>\$23</b> |  |
| Rooms:          | 0           |  |
| Bathrooms:      | 0           |  |
| Half Bathrooms: | 0           |  |
| Square Footage: | 25,706 Sqft |  |
| Year Built:     | 0           |  |
| Lot Area:       | 0 Sqft      |  |
|                 |             |  |