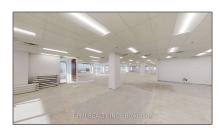

# Office

25,706 Sqft - 100 Milverton Dr, Mississauga, Ontario L5R 4H1









### Basic Details

| Property Type:  | Office      |  |
|-----------------|-------------|--|
| Listing Type:   | For Lease   |  |
| Listing ID:     | W9053281    |  |
| Price:          | \$23        |  |
| Rooms:          | 0           |  |
| Bathrooms:      | 0           |  |
| Half Bathrooms: | 0           |  |
| Square Footage: | 25,706 Sqft |  |
| Year Built:     | 0           |  |
| Lot Area:       | 0 Sqft      |  |
|                 |             |  |

## Address

| Country:       | CA          |  |
|----------------|-------------|--|
| Province:      | Ontario     |  |
| City:          | Mississauga |  |
| Postal Code:   | L5R 4H1     |  |
| Street:        | Milverton   |  |
| Street Number: | 100         |  |
| Street Suffix: | Dr          |  |
| Floor Number:  | 0           |