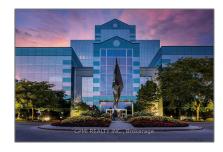

# Office

25,706 Sqft - 100 Milverton Dr, Mississauga, Ontario L5R 4H1









### Basic Details

| Property Type:  | Office      |  |
|-----------------|-------------|--|
| Listing Type:   | For Lease   |  |
| Listing ID:     | W9053281    |  |
| Price:          | \$23        |  |
| Rooms:          | 0           |  |
| Bathrooms:      | 0           |  |
| Half Bathrooms: | 0           |  |
| Square Footage: | 25,706 Sqft |  |
| Year Built:     | 0           |  |
| Lot Area:       | 0 Sqft      |  |
|                 |             |  |

## Address

| Country:       | CA          |  |
|----------------|-------------|--|
| Province:      | Ontario     |  |
| City:          | Mississauga |  |
| Postal Code:   | L5R 4H1     |  |
| Street:        | Milverton   |  |
| Street Number: | 100         |  |
| Street Suffix: | Dr          |  |
| Floor Number:  | 0