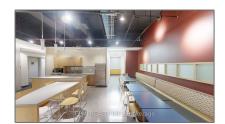

# Office

23,635 Sqft - 100 Milverton Dr, Mississauga, Ontario L5R 4H1









### Basic Details

| Property Type:  | Office      |  |
|-----------------|-------------|--|
| Listing Type:   | For Lease   |  |
| Listing ID:     | W9053291    |  |
| Price:          | \$23        |  |
| Rooms:          | 0           |  |
| Bathrooms:      | 0           |  |
| Half Bathrooms: | 0           |  |
| Square Footage: | 23,635 Sqft |  |
| Year Built:     | 0           |  |
| Lot Area:       | 0 Sqft      |  |
|                 |             |  |

### Address

| Country:       | CA          |
|----------------|-------------|
| Province:      | Ontario     |
| City:          | Mississauga |
| Postal Code:   | L5R 4H1     |
| Street:        | Milverton   |
| Street Number: | 100         |
| Street Suffix: | Dr          |
| Floor Number:  | 0           |
| Longitude:     | E0° 0