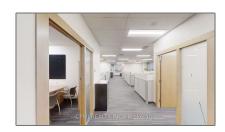

# Office

23,635 Sqft - 100 Milverton Dr, Mississauga, Ontario L5R 4H1









### Basic Details

| Property Type:  | Office      |  |
|-----------------|-------------|--|
| Listing Type:   | For Lease   |  |
| Listing ID:     | W9053291    |  |
| Price:          | \$23        |  |
| Rooms:          | 0           |  |
| Bathrooms:      | 0           |  |
| Half Bathrooms: | 0           |  |
| Square Footage: | 23,635 Sqft |  |
| Year Built:     | 0           |  |
| Lot Area:       | 0 Sqft      |  |
|                 |             |  |

### Address

| Country:       | CA          |
|----------------|-------------|
| Province:      | Ontario     |
| City:          | Mississauga |
| Postal Code:   | L5R 4H1     |
| Street:        | Milverton   |
| Street Number: | 100         |
| Street Suffix: | Dr          |
| Floor Number:  | 0           |
| Longitude:     | E0°