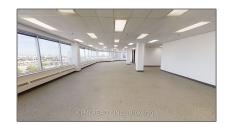

# Office

 $3,310~{
m Sqft}$  -  $2630~{
m Skymark}$  Ave, Mississauga, Ontario L4W 5A4

#### Basic Details

| Property Type:  | Office      |  |
|-----------------|-------------|--|
| Listing Type:   | For Lease   |  |
| Listing ID:     | W9053736    |  |
| Price:          | <b>\$20</b> |  |
| Rooms:          | 0           |  |
| Bathrooms:      | 0           |  |
| Half Bathrooms: | 0           |  |
| Square Footage: | 3,310 Sqft  |  |
| Year Built:     | 0           |  |
| Lot Area:       | 0 Sqft      |  |
|                 |             |  |