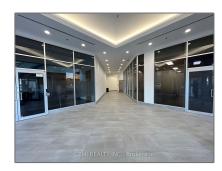

# Office

 $3,310~{
m Sqft}$  -  $2630~{
m Skymark}$  Ave, Mississauga, Ontario L4W 5A4

#### Basic Details

| Property Type:  | Office      |  |
|-----------------|-------------|--|
| Listing Type:   | For Lease   |  |
| Listing ID:     | W9053736    |  |
| Price:          | <b>\$20</b> |  |
| Rooms:          | 0           |  |
| Bathrooms:      | 0           |  |
| Half Bathrooms: | 0           |  |
| Square Footage: | 3,310 Sqft  |  |
| Year Built:     | 0           |  |
| Lot Area:       | 0 Sqft      |  |
|                 |             |  |