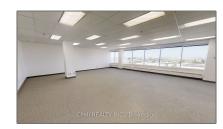

# Office

 $3,310~{
m Sqft}$  -  $2630~{
m Skymark}$  Ave, Mississauga, Ontario L4W 5A4

#### Basic Details

| Property Type:  | Office      |  |
|-----------------|-------------|--|
| Listing Type:   | For Lease   |  |
| Listing ID:     | W9053736    |  |
| Price:          | <b>\$20</b> |  |
| Rooms:          | 0           |  |
| Bathrooms:      | 0           |  |
| Half Bathrooms: | 0           |  |
| Square Footage: | 3,310 Sqft  |  |
| Year Built:     | 0           |  |
| Lot Area:       | 0 Sqft      |  |
|                 |             |  |