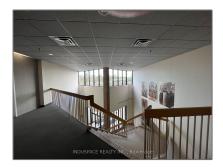

# Office

2,863 Sqft - 5080 Timberlea Blvd, Mississauga, Ontario L4W 4M2









### Basic **Details**

## Address

| Property Type:  | Office     |  |
|-----------------|------------|--|
| Listing Type:   | For Lease  |  |
| Listing ID:     | W9056362   |  |
| Price:          | \$1        |  |
| Rooms:          | 0          |  |
| Bathrooms:      | 0          |  |
| Half Bathrooms: | 0          |  |
| Square Footage: | 2,863 Sqft |  |
| Year Built:     | 0          |  |
| Lot Area:       | 0 Sqft     |  |

| Country:       | СА          |  |
|----------------|-------------|--|
| Province:      | Ontario     |  |
| City:          | Mississauga |  |
| Postal Code:   | L4W 4M2     |  |
| Street:        | Timberlea   |  |
| Street Number: | 5080        |  |
| Street Suffix: | Blvd        |  |
| Floor Number:  | 0           |  |
| Longitude:     | E0° 0' 0''  |  |
| Lati