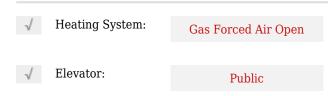

ty Type:  | Office     |  |
|-----------------|------------|--|
| Listing Type:   | For Lease  |  |
| Listing ID:     | W9056362   |  |
| Price:          | \$1        |  |
| Rooms:          | 0          |  |
| Bathrooms:      | 0          |  |
| Half Bathrooms: | 0          |  |
| Square Footage: | 2,863 Sqft |  |
| Year Built:     | 0          |  |
| Lot Area:       | 0 Sqft     |  |

| Country:       | СА          |  |
|----------------|-------------|--|
| Province:      | Ontario     |  |
| City:          | Mississauga |  |
| Postal Code:   | L4W 4M2     |  |
| Street:        | Timberlea   |  |
| Street Number: | 5080        |  |
| Street Suffix: | Blvd        |  |
| Floor Number:  | 0           |  |
| Longitude:     | E0° 0' 0''  |  |
| Latitude:      | N0° 0' 0''  |  |

### Features



# Agent Info



Parveen Arora & www.teamarora.com ■ 4169108923 Marveen@teamarora.com