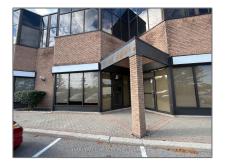

# Office

2,863 Sqft - 5080 Timberlea Blvd, Mississauga, Ontario L4W 4M2









### Basic **Details**

## Address

| Property Type:  | Office     |  |
|-----------------|------------|--|
| Listing Type:   | For Lease  |  |
| Listing ID:     | W9056362   |  |
| Price:          | \$1        |  |
| Rooms:          | 0          |  |
| Bathrooms:      | 0          |  |
| Half Bathrooms: | 0          |  |
| Square Footage: | 2,863 Sqft |  |
| Year Built:     | 0          |  |
| Lot Area:       | 0 Sqft     |  |

| Country:       | СА          |  |
|----------------|-------------|--|
| Province:      | Ontario     |  |
| City:          | Mississauga |  |
| Postal Code:   | L4W 4M2     |  |
| Street:        | Timberlea   |  |
| Street Number: | 5080        |  |
| Street Suffix: | Blvd        |  |
| Floor Number:  | 0           |  |
| Longitude:     | E0° 0' 0''  |  |
|