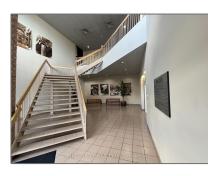

# Office

2,863 Sqft - 5080 Timberlea Blvd, Mississauga, Ontario L4W 4M2









### Basic **Details**

## Address

| Property Type:  | Office     |  |
|-----------------|------------|--|
| Listing Type:   | For Lease  |  |
| Listing ID:     | W9056362   |  |
| Price:          | \$1        |  |
| Rooms:          | 0          |  |
| Bathrooms:      | 0          |  |
| Half Bathrooms: | 0          |  |
| Square Footage: | 2,863 Sqft |  |
| Year Built:     | 0          |  |
| Lot Area:       | 0 Sqft     |  |

| Country:       | СА          |  |
|----------------|-------------|--|
| Province:      | Ontario     |  |
| City:          | Mississauga |  |
| Postal Code:   | L4W 4M2     |  |
| Street:        | Timberlea   |  |
| Street Number: | 5080        |  |
| Street Suffix: | Blvd        |  |
| Floor Number:  | 0           |  |
| Longitude:     | E0° 0' 0''  |  |
| La