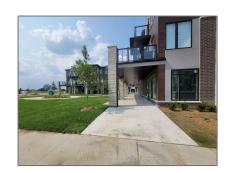

# Commercial/retail

- 270 Equestrian Way, Cambridge, Ontario N3H 4R6

#### **Basic Details**

| Property Type: | Commercial/retail |  |
|----------------|-------------------|--|
| Listing Type:  | For Lease         |  |
| Listing ID:    | X9075741          |  |
| Price:         | \$2,200           |  |
| Year Built:    | 0                 |  |
| Lot Area:      | 0 Sqft            |  |

#### Address

| Country:       | CA              |  |
|----------------|-----------------|--|
| Province:      | Ontario         |  |
| City:          | Cambridge       |  |
| Postal Code:   | N3H 4R6         |  |
| Street:        | Equestrian      |  |
| Street Number: | 270             |  |
| Street Suffix: | Way             |  |
| Floor Number:  | 0               |  |
| Longitude:     | W81° 39' 3.7"   |  |
| Latitude:      | N43° 25' 19.5'' |  |