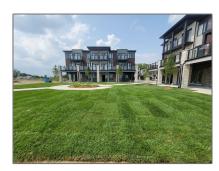

# Commercial/retail

- 270 Equestrian Way, Cambridge, Ontario N3H 4R6

#### **Basic Details**

| Property Type: | Commercial/retail |  |
|----------------|-------------------|--|
| Listing Type:  | For Lease         |  |
| Listing ID:    | X9075741          |  |
| Price:         | \$2,200           |  |
| Year Built:    | 0                 |  |
| Lot Area:      | 0 Sqft            |  |

#### Address

| Country:       | CA              |  |
|----------------|-----------------|--|
| Province:      | Ontario         |  |
| City:          | Cambridge       |  |
| Postal Code:   | N3H 4R6         |  |
| Street:        | Equestrian      |  |
| Street Number: | 270             |  |
| Street Suffix: | Way             |  |
| Floor Number:  | 0               |  |
| Longitude:     | W81° 39' 3.7"   |  |
| Latitude:      | N43° 25' 19.5'' |  |