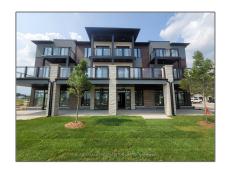

# Commercial/retail

- 270 Equestrian Way, Cambridge, Ontario N3H 4R6

#### **Basic Details**

| Property Type: | Commercial/retail |  |
|----------------|-------------------|--|
| Listing Type:  | For Lease         |  |
| Listing ID:    | X9075741          |  |
| Price:         | \$2,200           |  |
| Year Built:    | 0                 |  |
| Lot Area:      | 0 Sqft            |  |

#### Address

| Country:       | CA              |  |
|----------------|-----------------|--|
| Province:      | Ontario         |  |
| City:          | Cambridge       |  |
| Postal Code:   | N3H 4R6         |  |
| Street:        | Equestrian      |  |
| Street Number: | 270             |  |
| Street Suffix: | Way             |  |
| Floor Number:  | 0               |  |
| Longitude:     | W81° 39' 3.7"   |  |
| Latitude:      | N43° 25' 19.5'' |  |