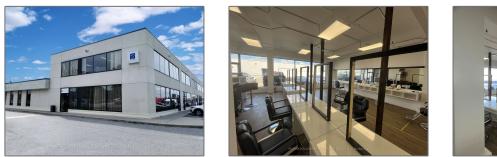

# Commercial/retail

- 940 Brock Rd, Pickering, Ontario L1W 2A1







## Basic **Details**

#### Address

| Property Type: | Commercial/retail |  |
|----------------|-------------------|--|
| Listing Type:  | For Sale          |  |
| Listing ID:    | E9194763          |  |
| Price:         | \$11              |  |
| Year Built:    | 0                 |  |
| Lot Area:      | 0 Sqft            |  |

| CA         |                                                                          |
|------------|--------------------------------------------------------------------------|
| Ontario    |                                                                          |
| Pickering  |                                                                          |
| L1W 2A1    |                                                                          |
| Brock      |