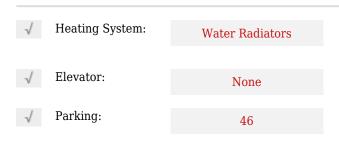

d, Clarington, Ontario L1C 3K4







Address



## Basic **Details**

| Property Type: | Commercial/retail |  |
|----------------|-------------------|--|
| Listing Type:  | For Lease         |  |
| Listing ID:    | E9229676          |  |
| Price:         | \$13              |  |
| Year Built:    | 0                 |  |
| Lot Area:      | 0 Sqft            |  |

| Country:       | СА         |  |
|----------------|------------|--|
| Province:      | Ontario    |  |
| City:          | Clarington |  |
| Postal Code:   | L1C 3K4    |  |
| Street:        | Nash       |  |
| Street Number: | 2038       |  |
| Street Suffix: | Rd         |  |
| Floor Number:  | 0          |  |
| Longitude:     | E0° 0' 0'' |  |
| Latitude:      | N0° 0' 0'' |  |
|                |            |  |

## Features



## Agent Info



Parveen Arora & www.teamarora.com ☎ 4169108923 Marveen@teamarora.com