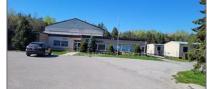

## Commercial/retail

- 2038 Nash Rd, Clarington, Ontario L1C 3K4







Address



## Basic **Details**

| Property Type: | Commercial/retail |  |
|----------------|-------------------|--|
| Listing Type:  | For Lease         |  |
| Listing ID:    | E9229676          |  |
| Price:         | \$13              |  |
| Year Built:    | 0                 |  |
| Lot Area:      | 0 Sqft            |  |

| Country:       | СА         |  |
|----------------|------------|--|
| Province:      | Ontario    |  |
| City:          | Clarington |  |
| Postal Code:   | L1C 3K4    |  |
| Street:        | Nash       |  |
| Street Number: | 2038       |  |
| Street Suffix: | Rd         |  |
| Floor Number:  | 0          |  |
| Longitude:     | E0° 0' 0'' |  |
| Latitude:      | N0° 0' 0'' |  |
|                |            |  |

## Features



## Agent Info



Parveen Arora & w