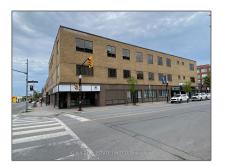

# Office

1,390 Sqft - 159 KING St, Peterborough, Ontario K9J 2R8

## Address

| Office     |                                                                |
|------------|----------------------------------------------------------------|
| For Lease  |                                                                |
| X9230076   |                                                                |
| \$7        |                                                                |
| 0          |                                                                |
| 0          |                                                                |
| 0          |                                                                |
| 1,390 Sqft |                                                                |
| 0          |                                                                |
| 0 Sqft     |                                                                |
|            | For Lease<br>X9230076<br>\$7<br>0<br>0<br>0<br>1,390 Sqft<br>0 |