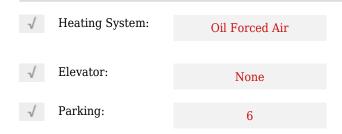

|
| 232               |                                                                                                   |
| St                |                                                                                                   |
| 0                 |                                                                                                   |
| W78° 53' 56.9''   |                                                                                                   |
| N45° 32' 20.4''   |                                                                                                   |
|                   | Ontario<br>Ontario<br>Bonnechere Valley<br>KOJ 1TO<br>BRIDGE<br>232<br>St<br>0<br>W78° 53' 56.9'' |

## Features



## Agent Info



Parveen Arora & www.teamarora.com ■ 4169108923 Marveen@teamarora.com