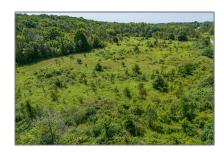

## Vacant Land

- 1051 County Road 13 Rd, Prince Edward County, Ontario K0K 2P0  $\,$ 

## Address

| Country:       | CA                      |  |
|----------------|-------------------------|--|
| Province:      | Ontario                 |  |
| City:          | Prince Edward<br>County |  |
| Postal Code:   | K0K 2P0                 |  |
| Street:        | County Road 13          |  |
| Street Number: | 1051                    |  |
| Street Suffix: | Rd                      |  |
| Floor Number:  | 0                       |  |
| Longitude:     | W78° 57' 45.1"          |  |
| Latitude:      | N43° 57' 35.7"          |  |