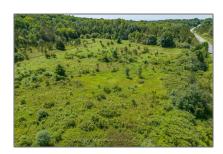

## Vacant Land

- 1051 County Road 13 Rd, Prince Edward County, Ontario K0K 2P0  $\,$ 

## Address

| Country:       | CA                      |  |
|----------------|-------------------------|--|
| Province:      | Ontario                 |  |
| City:          | Prince Edward<br>County |  |
| Postal Code:   | K0K 2P0                 |  |
| Street:        | County Road 13          |  |
| Street Number: | 1051                    |  |
| Street Suffix: | Rd                      |  |
| Floor Number:  | 0                       |  |
| Longitude:     | W78° 57' 45.1"          |  |
| Latitude:      | N43° 57' 35.7"          |  |