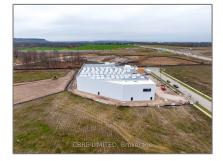

# Industrial

- 3322 Lionel Crt, Burlington, Ontario L7M 0W7

#### Address

| Property Type: | Industrial   |  |
|----------------|--------------|--|
| Listing Type:  | For Sale     |  |
| Listing ID:    | W9231653     |  |
| Price:         | \$19,900,000 |  |
| Year Built:    | 0            |  |
| Lot Area:      | 0 Sqft       |  |
|                |              |  |

| Country:       | СА         |  |
|----------------|------------|--|
| Province:      | Ontario    |  |
| City:          | Burlington |  |
| Postal Code:   | L7M 0W7    |  |
| Street:        | Lionel     |  |
| Street Number: | 3322       |  |
| Street Suffix: | Crt        |  |
| Floor Number:  | 0          |  |
| Longitude:     | E0° 0' 0'' |  |
| Latitude:      | N0° 0' 0'' |  |