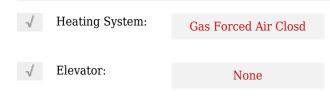

Industrial

- 3322 Lionel Crt, Burlington, Ontario L7M 0W7









## Basic **Details**

#### Address

| Property Type: | Industrial   |  |
|----------------|--------------|--|
| Listing Type:  | For Sale     |  |
| Listing ID:    | W9231653     |  |
| Price:         | \$19,900,000 |  |
| Year Built:    | 0            |  |
| Lot Area:      | 0 Sqft       |  |
|                |              |  |

| Country:       | СА         |  |
|----------------|------------|--|
| Province:      | Ontario    |  |
| City:          | Burlington |  |
| Postal Code:   | L7M 0W7    |  |
| Street:        | Lionel     |  |
| Street Number: | 3322       |  |
| Street Suffix: | Crt        |  |
| Floor Number:  | 0          |  |
| Longitude:     | E0° 0' 0'' |  |
| Latitude:      | N0° 0' 0'' |  |

## Features



# Agent Info



Parveen Arora & www.teamarora.com ☎ 4169108923 Marveen@teamarora.com