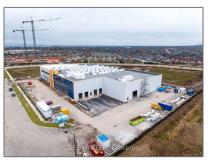

# Industrial

- 3322 Lionel Crt, Burlington, Ontario L7M 0W7

#### Address

| Property Type: | Industrial   |  |
|----------------|--------------|--|
| Listing Type:  | For Sale     |  |
| Listing ID:    | W9231653     |  |
| Price:         | \$19,900,000 |  |
| Year Built:    | 0            |  |
| Lot Area:      | 0 Sqft       |  |
|                |              |  |

| Country:       | СА         |  |
|----------------|------------|--|
| Province:      | Ontario    |  |
| City:          | Burlington |  |
| Postal Code:   | L7M 0W7    |  |
| Street:        | Lionel     |  |
| Street Number: | 3322       |  |
| Street Suffix: | Crt        |  |
| Floor Number:  | 0          |  |
| Longitude:     | E0° 0' 0'' |  |
| Latitude:      | N0° 0' 0'' |  |