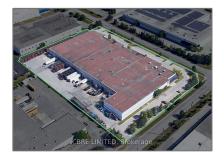

# Industrial

- 40 Summerlea Rd, Brampton, Ontario L6T 4X3

### Basic **Details**

| Property Type: | Industrial |  |
|----------------|------------|--|
| Listing Type:  | For Sale   |  |
| Listing ID:    | W9233080   |  |
| Price:         | \$13       |  |
| Year Built:    | 0          |  |
| Lot Area:      | 0 Sqft     |  |

#### Address

| Country:       | СА         |  |
|----------------|------------|--|
| Province:      | Ontario    |  |
| City:          | Brampton   |  |
| Postal Code:   | L6T 4X3    |  |
| Street:        | Summerlea  |  |
| Street Number: | 40         |  |
| Street Suffix: | Rd         |  |
| Floor Number:  | 0          |  |
| Longitude:     | E0° 0' 0'' |  |
| Latitude:      | N0° 0' 0'' |  |