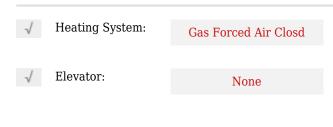

# Industrial

- 40 Summerlea Rd, Brampton, Ontario L6T 4X3





### Basic **Details**

| Property Type: | Industrial |  |
|----------------|------------|--|
| Listing Type:  | For Sale   |  |
| Listing ID:    | W9233080   |  |
| Price:         | \$13       |  |
| Year Built:    | 0          |  |
| Lot Area:      | 0 Sqft     |  |

#### Address

| Country:       | СА         |  |
|----------------|------------|--|
| Province:      | Ontario    |  |
| City:          | Brampton   |  |
| Postal Code:   | L6T 4X3    |  |
| Street:        | Summerlea  |  |
| Street Number: | 40         |  |
| Street Suffix: | Rd         |  |
| Floor Number:  | 0          |  |
| Longitude:     | E0° 0' 0'' |  |
| Latitude:      | N0° 0' 0'' |  |

#### Features



## Agent Info



Parveen Arora & www.teamarora.com ☎ 4169108923 Marveen@teamarora.com