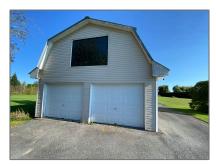

# Vacant Land

- 3465 Front Rd, East Hawkesbury, Ontario K6A 2R2

#### **Basic Details**

| Property Type: | <b>Vacant Land</b> |  |
|----------------|--------------------|--|
| Listing Type:  | For Sale           |  |
| Listing ID:    | X9234419           |  |
| Price:         | \$1,500,000        |  |
| Year Built:    | 0                  |  |
| Lot Area:      | 0 Sqft             |  |