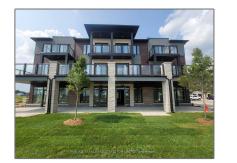

# Office

 $627\ Sqft$  -  $280\ Equestrian$  Way, Cambridge, Ontario N3H 4R6

#### Address

| Property Type:  | Office    |  |
|-----------------|-----------|--|
| Listing Type:   | For Lease |  |
| Listing ID:     | X9235732  |  |
| Price:          | \$2,200   |  |
| Rooms:          | 0         |  |
| Bathrooms:      | 0         |  |
| Half Bathrooms: | 0         |  |
| Square Footage: | 627 Sqft  |  |
| Year Built:     | 0         |  |
| Lot Area:       | 0 Sqft    |  |