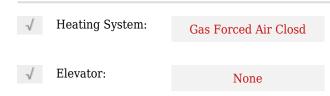

------------|-----------|--|
| Listing Type:   | For Lease |  |
| Listing ID:     | X9235732  |  |
| Price:          | \$2,200   |  |
| Rooms:          | 0         |  |
| Bathrooms:      | 0         |  |
| Half Bathrooms: | 0         |  |
| Square Footage: | 627 Sqft  |  |
| Year Built:     | 0         |  |
| Lot Area:       | 0 Sqft    |  |

| Country:       | СА              |  |
|----------------|-----------------|--|
| Province:      | Ontario         |  |
| City:          | Cambridge       |  |
| Postal Code:   | N3H 4R6         |  |
| Street:        | Equestrian      |  |
| Street Number: | 280             |  |
| Street Suffix: | Way             |  |
| Floor Number:  | 0               |  |
| Longitude:     | W81° 39' 3.7''  |  |
| Latitude:      | N43° 25' 19.5'' |  |

### Features



## Agent Info



Parveen Arora & www.teamarora.com ■ 4169108923 Marveen@teamarora.com