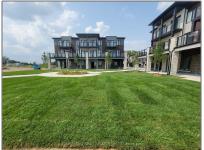

# Office

 $627\ Sqft$  -  $280\ Equestrian$  Way, Cambridge, Ontario N3H 4R6

#### Address

| Property Type:  | Office    |  |
|-----------------|-----------|--|
| Listing Type:   | For Lease |  |
| Listing ID:     | X9235732  |  |
| Price:          | \$2,200   |  |
| Rooms:          | 0         |  |
| Bathrooms:      | 0         |  |
| Half Bathrooms: | 0         |  |
| Square Footage: | 627 Sqft  |  |
| Year Built:     | 0         |  |
| Lot Area:       | 0 Sqft    |  |