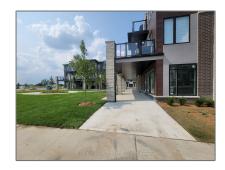

# Office

 $627\ Sqft$  -  $280\ Equestrian$  Way, Cambridge, Ontario N3H 4R6

#### Address

| Property Type:  | Office    |  |
|-----------------|-----------|--|
| Listing Type:   | For Lease |  |
| Listing ID:     | X9235732  |  |
| Price:          | \$2,200   |  |
| Rooms:          | 0         |  |
| Bathrooms:      | 0         |  |
| Half Bathrooms: | 0         |  |
| Square Footage: | 627 Sqft  |  |
| Year Built:     | 0         |  |
| Lot Area:       | 0 Sqft    |  |