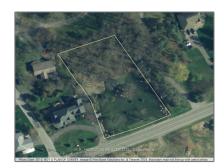

# Vacant Land

- 1258 COUNTY ROAD 3, Prince Edward County, Ontario K8N 4Z1

### Address

| Country:       | CA                      |  |
|----------------|-------------------------|--|
| Province:      | Ontario                 |  |
| City:          | Prince Edward<br>County |  |
| Postal Code:   | K8N 4Z1                 |  |
| Street:        | COUNTY ROAD 3           |  |
| Street Number: | 1258                    |  |
| Floor Number:  | 0                       |  |
| Longitude:     | W78° 33' 7.3"           |  |
| Latitude:      | N44° 6' 51.4"           |  |