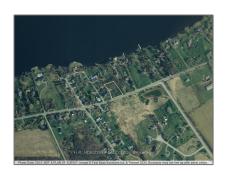

# Vacant Land

- 1258 COUNTY ROAD 3, Prince Edward County, Ontario K8N 4Z1

### Address

| Country:       | CA                      |  |
|----------------|-------------------------|--|
| Province:      | Ontario                 |  |
| City:          | Prince Edward<br>County |  |
| Postal Code:   | K8N 4Z1                 |  |
| Street:        | COUNTY ROAD 3           |  |
| Street Number: | 1258                    |  |
| Floor Number:  | 0                       |  |
| Longitude:     | W78° 33' 7.3"           |  |
| Latitude:      | N44° 6' 51.4"           |  |