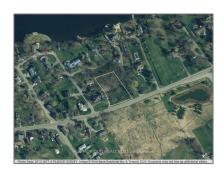

# Vacant Land

- 1258 COUNTY ROAD 3, Prince Edward County, Ontario K8N 4Z1

### Address

| Country:       | CA                      |  |
|----------------|-------------------------|--|
| Province:      | Ontario                 |  |
| City:          | Prince Edward<br>County |  |
| Postal Code:   | K8N 4Z1                 |  |
| Street:        | COUNTY ROAD 3           |  |
| Street Number: | 1258                    |  |
| Floor Number:  | 0                       |  |
| Longitude:     | W78° 33' 7.3"           |  |
| Latitude:      | N44° 6' 51.4"           |  |