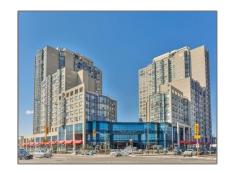

# Office

1,230 Sqft - 1450 midland Ave, Toronto, Ontario M1P 4Z8  $\,$ 

#### Basic Details

| Property Type:  | Office      |  |
|-----------------|-------------|--|
| Listing Type:   | For Lease   |  |
| Listing ID:     | E9237907    |  |
| Price:          | <b>\$16</b> |  |
| Rooms:          | 0           |  |
| Bathrooms:      | 0           |  |
| Half Bathrooms: | 0           |  |
| Square Footage: | 1,230 Sqft  |  |
| Year Built:     | 0           |  |
| Lot Area:       | 0 Sqft      |  |

#### Address

| Country:       | CA           |  |
|----------------|--------------|--|
| Province:      | Ontario      |  |
| City:          | Toronto      |  |
| Postal Code:   | M1P 4Z8      |  |
| Street:        | midland      |  |
| Street Number: | 1450         |  |
| Street Suffix: | Ave          |  |
| Floor Number:  | 0            |  |
| Longitude:     | W80° 44' 4'' |  |
| Latitude:      | N43° 45' 7'' |  |