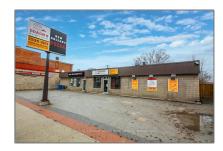

# Commercial/retail

- 637 Berford St, South Bruce Peninsula, Ontario N0T 2T0  $\,$ 

#### **Basic Details**

| Property Type: | Commercial/retail |  |
|----------------|-------------------|--|
| Listing Type:  | For Sale          |  |
| Listing ID:    | X9238919          |  |
| Price:         | \$449,900         |  |
| Year Built:    | 0                 |  |
| Lot Area:      | 0 Sqft            |  |

## Address

| Country:       | CA                       |  |
|----------------|--------------------------|--|
| Province:      | Ontario                  |  |
| City:          | South Bruce<br>Peninsula |  |
| Postal Code:   | N0T 2T0                  |  |
| Street:        | Berford                  |  |
| Street Number: | 637                      |  |
| Street Suffix: | St                       |  |
| Floor Number:  | 0                        |  |
| Longitude:     | W82° 51' 33.8"           |  |
| Latitude:      | N44° 44' 39.4''          |  |