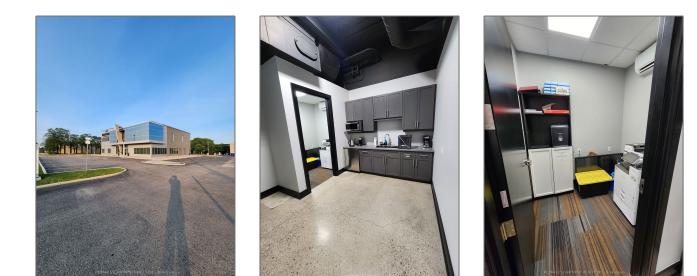

## Office

2,211 Sqft - 3170 Harvester Rd, Burlington, Ontario L7N 3W8

Address

## Basic **Details**

| Property Type:  | Office     |  |
|-----------------|------------|--|
| Listing Type:   | For Lease  |  |
| Listing ID:     | W9239523   |  |
| Price:          | \$19       |  |
| Rooms:          | 0          |  |
| Bathrooms:      | 0          |  |
| Half Bathrooms: | 0          |  |
| Square Footage: | 2,211 Sqft |  |
| Year Built:     | 0          |  |
| Lot Area:       | 0 Sqft     |  |
|                 |            |  |