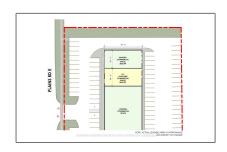

# Commercial/retail

- 355 Plains Rd, Burlington, Ontario L7T 2C8

## Address

| Country:       | CA              |  |
|----------------|-----------------|--|
| Province:      | Ontario         |  |
| City:          | Burlington      |  |
| Postal Code:   | L7T 2C8         |  |
| Street:        | Plains          |  |
| Street Number: | 355             |  |
| Street Suffix: | Rd              |  |
| Floor Number:  | 0               |  |
| Longitude:     | W80° 9' 29.3''  |  |
| Latitude:      | N43° 18' 57.3'' |  |