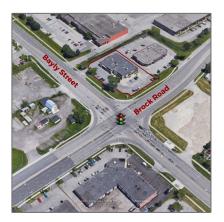

# Commercial/retail

- 985 Brock Rd, Pickering, Ontario L1W 3A4

#### Address

| СА              |                                                                               |
|-----------------|-------------------------------------------------------------------------------|
| Ontario         |                                                                               |
| Pickering       |                                                                               |
| L1W 3A4         |                                                                               |
| Brock           |                                                                               |
| 985             |                                                                               |
| Rd              |                                                                               |
| 0               |                                                                               |
| W80° 55' 59.6'' |                                                                               |
| N43° 49' 58.5'' |                                                                               |
|                 | Ontario<br>Pickering<br>L1W 3A4<br>Brock<br>985<br>Rd<br>0<br>W80° 55' 59.6'' |