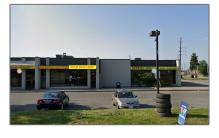

# Commercial/retail

- 985 Brock Rd, Pickering, Ontario L1W 3A4









### Basic **Details**

| Property Type: | Commercial/retail |  |
|----------------|-------------------|--|
| Listing Type:  | For Lease         |  |
| Listing ID:    | E9243035          |  |
| Price:         | \$21              |  |
| Year Built:    | 0                 |  |
| Lot Area:      | 0 Sqft            |  |

#### Address

| СА              |                                                                               |
|-----------------|-------------------------------------------------------------------------------|
| Ontario         |                                                                               |
| Pickering       |                                                                               |
| L1W 3A4         |