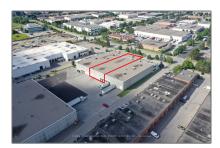

# Industrial

- 88 East Beaver Creek Rd, Richmond Hill, Ontario L4B  $4\mathrm{W}2$ 