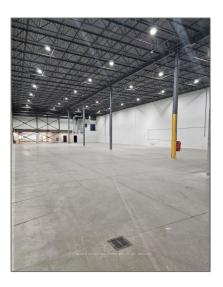

# Industrial

- 88 East Beaver Creek Rd, Richmond Hill, Ontario L4B  $4\mathrm{W}2$ 