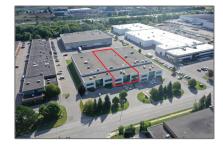

# Industrial

- 88 East Beaver Creek Rd, Richmond Hill, Ontario L4B  $4\mathrm{W}2$ 