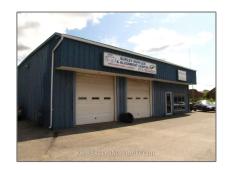

# Industrial

- 141 Industrial Blvd, Greater Napanee, Ontario K7R 3Z2

#### **Basic Details**

| Property Type: | Industrial |  |
|----------------|------------|--|
| Listing Type:  | For Sale   |  |
| Listing ID:    | X9243259   |  |
| Price:         | \$674,900  |  |
| Year Built:    | 0          |  |
| Lot Area:      | 0 Sqft     |  |