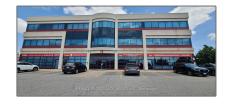

# Office

3,600~Sqft - 18~Crown~Steel~Dr,~Markham,~Ontario~L3R~9X8

#### Address

| Country:       | CA             |  |
|----------------|----------------|--|
| Province:      | Ontario        |  |
| City:          | Markham        |  |
| Postal Code:   | L3R 9X8        |  |
| Street:        | Crown Steel    |  |
| Street Number: | 18             |  |
| Street Suffix: | Dr             |  |
| Floor Number:  | 0              |  |
| Longitude:     | W80° 40' 27.6" |  |
| Latitude:      | N43° 50' 20.6" |  |