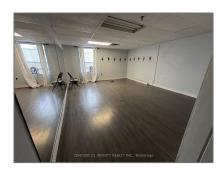

# Industrial

2,240 Sqft - 1801 Wentworth St, Whitby, Ontario L1N 8M2

#### Basic Details

| Property Type:  | Office      |  |
|-----------------|-------------|--|
| Listing Type:   | For Lease   |  |
| Listing ID:     | E9245747    |  |
| Price:          | <b>\$13</b> |  |
| Rooms:          | 0           |  |
| Bathrooms:      | 0           |  |
| Half Bathrooms: | 0           |  |
| Square Footage: | 2,240 Sqft  |  |
| Year Built:     | 0           |  |
| Lot Area:       | 0 Sqft      |  |
|                 |             |  |