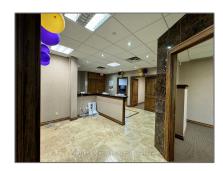

## Office

1,435 Sqft - 350 Rutherford Rd, Brampton, Ontario L6W 4N6  $\,$ 

## **Basic Details**

| Property Type:  | Office     |  |
|-----------------|------------|--|
| Listing Type:   | For Lease  |  |
| Listing ID:     | W9246296   |  |
| Price:          | \$20       |  |
| Rooms:          | 0          |  |
| Bathrooms:      | 0          |  |
| Half Bathrooms: | 0          |  |
| Square Footage: | 1,435 Sqft |  |
| Year Built:     | 0          |  |
| Lot Area:       | 0 Sqft     |  |