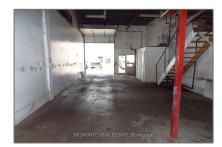

# Industrial

- 1333 Boundary Rd, Oshawa, Ontario L1J 8P7









### Basic Details

| Property Type: | Industrial  |  |
|----------------|-------------|--|
| Listing Type:  | For Lease   |  |
| Listing ID:    | E9250245    |  |
| Price:         | <b>\$16</b> |  |
| Year Built:    | 0           |  |
| Lot Area:      | 0 Sqft      |  |

### Address

| Country:       | CA              |  |
|----------------|-----------------|--|
| Province:      | Ontario         |  |
| City:          | Oshawa          |  |
| Postal Code:   | L1J 8P7         |  |
| Street:        | Boundary        |  |
| Street Number: | 1333            |  |
| Street Suffix: | Rd              |  |
| Floor Number:  | 0               |  |
| Longitude:     | W79° 7' 7.2''   |  |
| Latitude:      | N43° 51' 21.3'' |  |

### Features

| √ Heating System: | Gas Forced Air Closd |
|------------