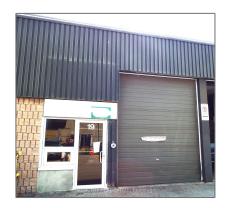

# Industrial

- 1333 Boundary Rd, Oshawa, Ontario L1J 8P7









### Basic Details

| Property Type: | Industrial  |  |
|----------------|-------------|--|
| Listing Type:  | For Lease   |  |
| Listing ID:    | E9250245    |  |
| Price:         | <b>\$16</b> |  |
| Year Built:    | 0           |  |
| Lot Area:      | 0 Sqft      |  |

### Address

| Country:       | CA              |  |
|----------------|-----------------|--|
| Province:      | Ontario         |  |
| City:          | Oshawa          |  |
| Postal Code:   | L1J 8P7         |  |
| Street:        | Boundary        |  |
| Street Number: | 1333            |  |
| Street Suffix: | Rd              |  |
| Floor Number:  | 0               |  |
| Longitude:     | W79° 7' 7.2''   |  |
| Latitude:      | N43° 51' 21.3'' |  |

### Features

| √ Heating System: | Gas Forced Air Closd |
|--------