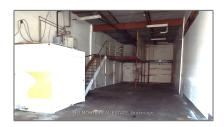

# Industrial

- 1333 Boundary Rd, Oshawa, Ontario L1J 8P7









### Basic Details

| Property Type: | Industrial  |  |
|----------------|-------------|--|
| Listing Type:  | For Lease   |  |
| Listing ID:    | E9250245    |  |
| Price:         | <b>\$16</b> |  |
| Year Built:    | 0           |  |
| Lot Area:      | 0 Sqft      |  |

### Address

| Country:       | CA              |  |
|----------------|-----------------|--|
| Province:      | Ontario         |  |
| City:          | Oshawa          |  |
| Postal Code:   | L1J 8P7         |  |
| Street:        | Boundary        |  |
| Street Number: | 1333            |  |
| Street Suffix: | Rd              |  |
| Floor Number:  | 0               |  |
| Longitude:     | W79° 7' 7.2''   |  |
| Latitude:      | N43° 51' 21.3'' |  |

### Features

| √ Heating System: | Gas Forced Air Closd |
|----------