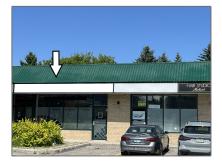

# Commercial/retail

- 727 William St, Midland, Ontario L4R 4Y5









### Basic **Details**

| Property Type: | Commercial/retail |  |
|----------------|-------------------|--|
| Listing Type:  | For Lease         |  |
| Listing ID:    | <b>S9251159</b>   |  |
| Price:         | \$14              |  |
| Year Built:    | 0                 |  |
| Lot Area:      | 0 Sqft            |  |

## Address

| Province: Ontario<br>City: Midland<br>Postal Code: L4R 4Y5<br>Street: William<br>Street Number: 727<br>Street Suffix: St<br>Floor Number: 0<br>Longitude: W80° 8' 16.3'' |                |                 |  |
|--------------------------------------------------------------------------------------------------------------------------------------------------------------------------|----------------|-----------------|--|
| City:MidlandPostal Code:L4R 4Y5Street:Wi