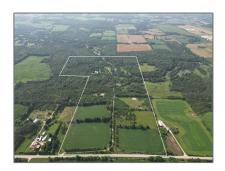

## Land

- 422102 Concession 6, West Grey, Ontario N0G 1S0

## Basic Details

| Property Type: | Land        |  |
|----------------|-------------|--|
| Listing Type:  | For Sale    |  |
| Listing ID:    | X9250653    |  |
| Price:         | \$1,895,000 |  |
| Year Built:    | 0           |  |
| Lot Area:      | 0 Sqft      |  |

## Address

| Country:       | CA              |  |
|----------------|-----------------|--|
| Province:      | Ontario         |  |
| City:          | West Grey       |  |
| Postal Code:   | N0G 1S0         |  |
| Street:        | Concession 6    |  |
| Street Number: | 422102          |  |
| Floor Number:  | 0               |  |
| Longitude:     | W82° 46' 43.7'' |  |
| Latitude:      | N44° 10' 51.1"  |  |