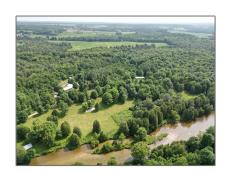

## Land

- 422102 Concession 6, West Grey, Ontario N0G 1S0

## Basic Details

| Property Type: | Land        |  |
|----------------|-------------|--|
| Listing Type:  | For Sale    |  |
| Listing ID:    | X9250653    |  |
| Price:         | \$1,895,000 |  |
| Year Built:    | 0           |  |
| Lot Area:      | 0 Sqft      |  |

## Address

| Country:       | CA              |  |
|----------------|-----------------|--|
| Province:      | Ontario         |  |
| City:          | West Grey       |  |
| Postal Code:   | N0G 1S0         |  |
| Street:        | Concession 6    |  |
| Street Number: | 422102          |  |
| Floor Number:  | 0               |  |
| Longitude:     | W82° 46' 43.7'' |  |
| Latitude:      | N44° 10' 51.1"  |  |