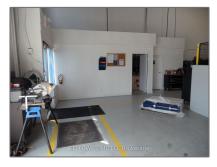

# Industrial - 72 CHURCHILL Dr, Barrie, Ontario L4N 8Z5

#### Basic **Details**

| Property Type: | Industrial      |  |
|----------------|-----------------|--|
| Listing Type:  | For Lease       |  |
| Listing ID:    | <b>S9252660</b> |  |
| Price:         | \$13            |  |
| Year Built:    | 0               |  |
| Lot Area:      | 0 Sqft          |  |

#### Features

 $\checkmark$  Heating System:

Gas Forced Air Closd