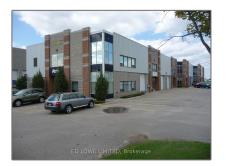

# Industrial - 72 CHURCHILL Dr, Barrie, Ontario L4N 8Z5

#### Basic **Details**

| Property Type: | Industrial      |  |
|----------------|-----------------|--|
| Listing Type:  | For Lease       |  |
| Listing ID:    | <b>S9252660</b> |  |
| Price:         | \$13            |  |
| Year Built:    | 0               |  |
| Lot Area:      | 0 Sqft          |  |

## Address

| Country:       | СА         |  |
|----------------|------------|--|
| Province:      | Ontario    |  |
| City:          | Barrie     |  |
| Postal Code:   | L4N 8Z5    |  |
| Street:        | CHURCHILL  |  |
| Street Number: | 72         |  |
| Street Suffix: | Dr         |  |
| Floor Number:  | 0          |  |
| Longitude:     | E0° 0' 0'' |  |
| Latitude:      | N0° 0' 0'' |  |