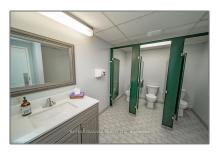

## Office

4,000 Sqft - 437 Welland Ave, St. Catharines, Ontario L2M 5V2

## Basic **Details**

Address

| Property Type:  | Office     |  |
|-----------------|------------|--|
| Listing Type:   | For Lease  |  |
| Listing ID:     | X9255759   |  |
| Price:          | \$6,000    |  |
| Rooms:          | 0          |  |
| Bathrooms:      | 0          |  |
| Half Bathrooms: | 0          |  |
| Square Footage: | 4,000 Sqft |  |
| Year Built:     | 0          |  |
| Lot Area:       | 0 Sqft     |  |