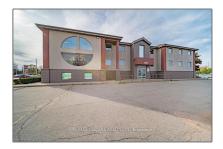

## Office

4,000 Sqft - 437 Welland Ave, St. Catharines, Ontario L2M 5V2

## Basic **Details**

Address

| Property Type:  | Office     |  |
|-----------------|------------|--|
| Listing Type:   | For Lease  |  |
| Listing ID:     | X9255759   |  |
| Price:          | \$6,000    |  |
| Rooms:          | 0          |  |
| Bathrooms:      | 0          |  |
| Half Bathrooms: | 0          |  |
| Square Footage: | 4,000 Sqft |  |
| Year Built:     | 0          |  |
| Lot Area:       | 0 Sqft     |  |