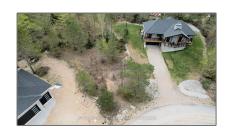

## Vacant Land

- 56 Campbell Cres, South Bruce Peninsula, Ontario N0H 2G0

## Basic Details

| Property Type: | <b>Vacant Land</b> |  |
|----------------|--------------------|--|
| Listing Type:  | For Sale           |  |
| Listing ID:    | X9259866           |  |
| Price:         | \$175,000          |  |
| Year Built:    | 0                  |  |
| Lot Area:      | 0 Sqft             |  |

## Address

| Country:       | CA                       |  |
|----------------|--------------------------|--|
| Province:      | Ontario                  |  |
| City:          | South Bruce<br>Peninsula |  |
| Postal Code:   | N0H 2G0                  |  |
| Street:        | Campbell                 |  |
| Street Number: | 56                       |  |
| Street Suffix: | Cres                     |  |
| Floor Number:  | 0                        |  |
| Longitude:     | W82° 44' 42.6''          |  |
| Latitude:      | N44° 38' 56.8"           |  |