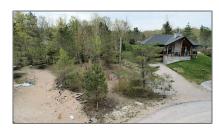

## Vacant Land

- 56 Campbell Cres, South Bruce Peninsula, Ontario N0H 2G0

## Basic Details

| Property Type: | <b>Vacant Land</b> |  |
|----------------|--------------------|--|
| Listing Type:  | For Sale           |  |
| Listing ID:    | X9259866           |  |
| Price:         | \$175,000          |  |
| Year Built:    | 0                  |  |
| Lot Area:      | 0 Sqft             |  |

## Address

| Country:       | CA                       |  |
|----------------|--------------------------|--|
| Province:      | Ontario                  |  |
| City:          | South Bruce<br>Peninsula |  |
| Postal Code:   | N0H 2G0                  |  |
| Street:        | Campbell                 |  |
| Street Number: | 56                       |  |
| Street Suffix: | Cres                     |  |
| Floor Number:  | 0                        |  |
| Longitude:     | W82° 44' 42.6''          |  |
| Latitude:      | N44° 38' 56.8"           |  |