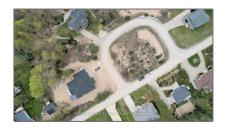

## Vacant Land

- 56 Campbell Cres, South Bruce Peninsula, Ontario N0H 2G0

## Basic Details

| Property Type: | <b>Vacant Land</b> |  |
|----------------|--------------------|--|
| Listing Type:  | For Sale           |  |
| Listing ID:    | X9259866           |  |
| Price:         | \$175,000          |  |
| Year Built:    | 0                  |  |
| Lot Area:      | 0 Sqft             |  |

## Address

| Country:       | CA                       |  |
|----------------|--------------------------|--|
| Province:      | Ontario                  |  |
| City:          | South Bruce<br>Peninsula |  |
| Postal Code:   | N0H 2G0                  |  |
| Street:        | Campbell                 |  |
| Street Number: | 56                       |  |
| Street Suffix: | Cres                     |  |
| Floor Number:  | 0                        |  |
| Longitude:     | W82° 44' 42.6''          |  |
| Latitude:      | N44° 38' 56.8"           |  |