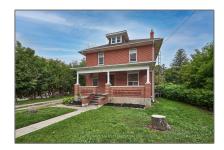

# Office

2,196 Sqft - 24 Baldwin St, Whitby, Ontario L1M 1A2  $\,$ 

### Basic Details

| Property Type:  | Office      |
|-----------------|-------------|
| Listing Type:   | For Lease   |
| Listing ID:     | E9261232    |
| Price:          | <b>\$28</b> |
| Rooms:          | 0           |
| Bathrooms:      | 0           |
| Half Bathrooms: | 0           |
| Square Footage: | 2,196 Sqft  |
| Year Built:     | 0           |
| Lot Area:       | 0 Sqft      |

### Address

| Country:       | CA             |  |
|----------------|----------------|--|
| Province:      | Ontario        |  |
| City:          | Whitby         |  |
| Postal Code:   | L1M 1A2        |  |
| Street:        | Baldwin        |  |
| Street Number: | 24             |  |
| Street Suffix: | St             |  |
| Floor Number:  | 0              |  |
| Longitude:     | W79° 2' 17''   |  |
| Latitude:      | N43° 57' 18.5" |  |