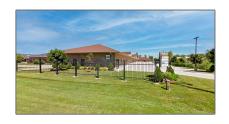

# Office

3,300 Sqft - 1385 North Routledge Park, London, Ontario N6H 5N5

#### **Basic Details**

| Property Type:  | Office      |  |
|-----------------|-------------|--|
| Listing Type:   | For Lease   |  |
| Listing ID:     | X9260073    |  |
| Price:          | <b>\$13</b> |  |
| Rooms:          | 0           |  |
| Bathrooms:      | 0           |  |
| Half Bathrooms: | 0           |  |
| Square Footage: | 3,300 Sqft  |  |
| Year Built:     | 0           |  |
| Lot Area:       | 0 Sqft      |  |
|                 |             |  |

## Address

| Country:       | CA              |  |
|----------------|-----------------|--|
| Province:      | Ontario         |  |
| City:          | London          |  |
| Postal Code:   | N6H 5N5         |  |
| Street:        | North Routledge |  |
| Street Number: | 1385            |  |
| Street Suffix: | Park            |  |
| Floor Number:  | 0               |  |
| Longitude:     | E0° 0' 0''      |  |
| Latitude:      | N0° 0' 0''      |  |