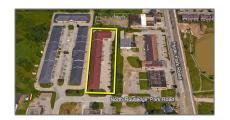

# Office

3,300 Sqft - 1385 North Routledge Park, London, Ontario N6H 5N5

## Address

| Country:       | CA              |  |
|----------------|-----------------|--|
| Province:      | Ontario         |  |
| City:          | London          |  |
| Postal Code:   | N6H 5N5         |  |
| Street:        | North Routledge |  |
| Street Number: | 1385            |  |
| Street Suffix: | Park            |  |
| Floor Number:  | 0               |  |
| Longitude:     | E0° 0' 0''      |  |
| Latitude:      | N0° 0' 0''      |  |