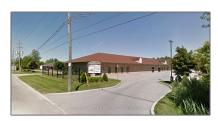

# Office

3,300 Sqft - 1385 North Routledge Park, London, Ontario N6H 5N5

#### **Basic Details**

| Property Type:  | Office      |  |
|-----------------|-------------|--|
| Listing Type:   | For Lease   |  |
| Listing ID:     | X9260073    |  |
| Price:          | <b>\$13</b> |  |
| Rooms:          | 0           |  |
| Bathrooms:      | 0           |  |
| Half Bathrooms: | 0           |  |
| Square Footage: | 3,300 Sqft  |  |
| Year Built:     | 0           |  |
| Lot Area:       | 0 Sqft      |  |
|                 |             |  |

## Address

| Country:       | CA              |  |
|----------------|-----------------|--|
| Province:      | Ontario         |  |
| City:          | London          |  |
| Postal Code:   | N6H 5N5         |  |
| Street:        | North Routledge |  |
| Street Number: | 1385            |  |
| Street Suffix: | Park            |  |
| Floor Number:  | 0               |  |
| Longitude:     | E0° 0' 0''      |  |
| Latitude:      | N0° 0' 0''      |  |