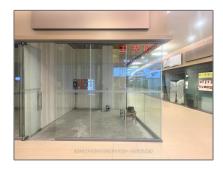

# Commercial/retail

- 9390 Woodbine Ave, Markham, Ontario L6C 1T5









### **Basic Details**

| Property Type: | Commercial/retail |  |  |
|----------------|-------------------|--|--|
| Listing Type:  | For Sale          |  |  |
| Listing ID:    | N9261526          |  |  |
| Price:         | \$249,800         |  |  |
| Year Built:    | 0                 |  |  |
| Lot Area:      | 0 Sqft            |  |  |
|                |                   |  |  |

## Address

| Country:       | CA              |  |
|----------------|-----------------|--|
| Province:      | Ontario         |  |
| City:          | Markham         |  |
| Postal Code:   | L6C 1T5         |  |
| Street:        | Woodbine        |  |
| Street Number: | 9390            |  |
| Street Suffix: | Ave             |  |
| Floor Number:  | 0               |  |
| Longitude:     | W80° 38' 8.6"   |  |