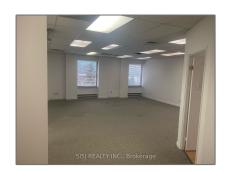

## **Basic Details**

| Property Type:  | Office        |  |
|-----------------|---------------|--|
| Listing Type:   | For Lease     |  |
| Listing ID:     | N9264712      |  |
| Price:          | <b>\$14</b>   |  |
| Rooms:          | 0             |  |
| Bathrooms:      | 0             |  |
| Half Bathrooms: | 0             |  |
| Square Footage: | 1,236.12 Sqft |  |
| Year Built:     | 0             |  |
| Lot Area:       | 0 Sqft        |  |
|                 |               |  |