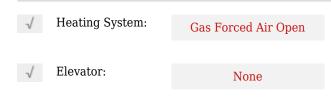

m, Ontario L3R 2P1









## Basic **Details**

#### Address

| Property Type: | Industrial |  |
|----------------|------------|--|
| Listing Type:  | For Lease  |  |
| Listing ID:    | N9266016   |  |
| Price:         | \$30       |  |
| Year Built:    | 0          |  |
| Lot Area:      | 0 Sqft     |  |
|                |            |  |

| Country:       | CA              |  |
|----------------|-----------------|--|
| Province:      | Ontario         |  |
| City:          | Markham         |  |
| Postal Code:   | L3R 2P1         |  |
| Street:        | Woodbine        |  |
| Street Number: | 8241            |  |
| Street Suffix: | Ave             |  |
| Floor Number:  | 0               |  |
| Longitude:     | W80° 38' 41''   |  |
| Latitude:      | N43° 50' 37.9'' |  |

### Features



# Agent Info



Parveen Arora & www.teamarora.com ☎ 4169108923 Marveen@teamarora.com