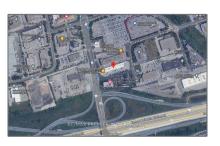

| Country:       | CA              |  |
|----------------|-----------------|--|
| Province:      | Ontario         |  |
| City:          | Markham         |  |
| Postal Code:   | L3R 2P1         |  |
| Street:        | Woodbine        |  |
| Street Number: | 8241            |  |
| Street Suffix: | Ave             |  |
| Floor Number:  | 0               |  |
| Longitude:     | W80° 38' 41''   |  |
| Latitude:      | N43° 50' 37.9'' |  |