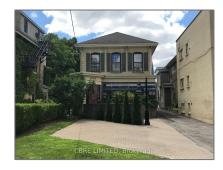

# Office

3,732 Sqft - 355 Princess Ave, London, Ontario N6B 2A7

#### Basic Details

| Property Type:  | Office      |  |
|-----------------|-------------|--|
| Listing Type:   | For Lease   |  |
| Listing ID:     | X9266300    |  |
| Price:          | <b>\$13</b> |  |
| Rooms:          | 0           |  |
| Bathrooms:      | 0           |  |
| Half Bathrooms: | 0           |  |
| Square Footage: | 3,732 Sqft  |  |
| Year Built:     | 0           |  |
| Lot Area:       | 0 Sqft      |  |
|                 |             |  |

### Address

| Country:       | CA         |
|----------------|------------|
| Province:      | Ontario    |
| City:          | London     |
| Postal Code:   | N6B 2A7    |
| Street:        | Princess   |
| Street Number: | 355        |
| Street Suffix: | Ave        |
| Floor Number:  | 0          |
| Longitude:     | E0° 0' 0'' |
| Latitude:      | N0° 0' 0'' |