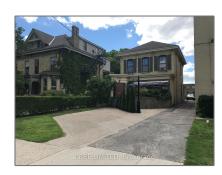

# Office

3,732 Sqft - 355 Princess Ave, London, Ontario N6B 2A7

#### Basic Details

| Property Type:  | Office      |  |
|-----------------|-------------|--|
| Listing Type:   | For Lease   |  |
| Listing ID:     | X9266300    |  |
| Price:          | <b>\$13</b> |  |
| Rooms:          | 0           |  |
| Bathrooms:      | 0           |  |
| Half Bathrooms: | 0           |  |
| Square Footage: | 3,732 Sqft  |  |
| Year Built:     | 0           |  |
| Lot Area:       | 0 Sqft      |  |
|                 |             |  |

### Address

| Country:       | CA         |
|----------------|------------|
| Province:      | Ontario    |
| City:          | London     |
| Postal Code:   | N6B 2A7    |
| Street:        | Princess   |
| Street Number: | 355        |
| Street Suffix: | Ave        |
| Floor Number:  | 0          |
| Longitude:     | E0° 0' 0'' |
| Latitude:      | N0° 0' 0'' |