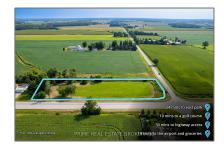

## Vacant Land

- 23246 Highbury Ave, Middlesex Centre, Ontario N0M 1P0  $\,$ 

## Basic Details

| Property Type: | <b>Vacant Land</b> |  |
|----------------|--------------------|--|
| Listing Type:  | For Sale           |  |
| Listing ID:    | X9265196           |  |
| Price:         | \$499,000          |  |
| Year Built:    | 0                  |  |
| Lot Area:      | 0 Sqft             |  |

## Address

| Country:       | CA               |  |
|----------------|------------------|--|
| Province:      | Ontario          |  |
| City:          | Middlesex Centre |  |
| Postal Code:   | N0M 1P0          |  |
| Street:        | Highbury         |  |
| Street Number: | 23246            |  |
| Street Suffix: | Ave              |  |
| Floor Number:  | 0                |  |
| Longitude:     | W82° 43' 27.7''  |  |
| Latitude:      | N43° 8' 18.9''   |  |