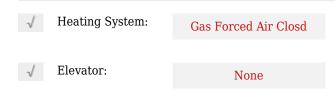

| L0L 1L0         |                                                                             |
| Queen           |                                                                             |
| 29              |                                                                             |
| St              |                                                                             |
| 0               |                                                                             |
| W80° 17' 44.3'' |                                                                             |
| N44° 11' 19.9'' |                                                                             |
|                 | Ontario<br>Innisfil<br>LOL 1LO<br>Queen<br>29<br>St<br>0<br>W80° 17' 44.3'' |

#### Features



## Agent Info



Parveen Arora & www.teamarora.com ☎ 4169108923 Marveen@teamarora.com