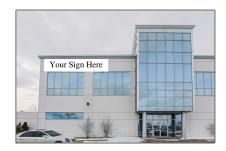

# Office

11,409 Sqft - 68B Leek Cres, Richmond Hill, Ontario L4B 1H1

### Basic Details

| Property Type:  | Office      |  |
|-----------------|-------------|--|
| Listing Type:   | For Lease   |  |
| Listing ID:     | N9268033    |  |
| Price:          | <b>\$18</b> |  |
| Rooms:          | 0           |  |
| Bathrooms:      | 0           |  |
| Half Bathrooms: | 0           |  |
| Square Footage: | 11,409 Sqft |  |
| Year Built:     | 0           |  |
| Lot Area:       | 0 Sqft      |  |
|                 |             |  |

### Address

| Country:       | CA              |  |
|----------------|-----------------|--|
| Province:      | Ontario         |  |
| City:          | Richmond Hill   |  |
| Postal Code:   | L4B 1H1         |  |
| Street:        | Leek            |  |
| Street Number: | 68B             |  |
| Street Suffix: | Cres            |  |
| Floor Number:  | 0               |  |
| Longitude:     | W80° 37' 30.7'' |  |
| Latitude:      | N43° 51' 27.4'' |  |