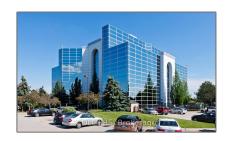

# Office

1,712 Sqft - 1100 Burloak Dr, Burlington, Ontario L7L 6B2





#### Basic Details

| Property Type:  | Office      |  |
|-----------------|-------------|--|
| Listing Type:   | For Lease   |  |
| Listing ID:     | W9267428    |  |
| Price:          | <b>\$18</b> |  |
| Rooms:          | 0           |  |
| Bathrooms:      | 0           |  |
| Half Bathrooms: | 0           |  |
| Square Footage: | 1,712 Sqft  |  |
| Year Built:     | 0           |  |
| Lot Area:       | 0 Sqft      |  |
|                 |             |  |

#### Address

| Country:       | CA              |  |
|----------------|-----------------|--|
| Province:      | Ontario         |  |
| City:          | Burlington      |  |
| Postal Code:   | L7L 6B2         |  |
| Street:        | Burloak         |  |
| Street Number: | 1100            |  |
| Street Suffix: | Dr              |  |