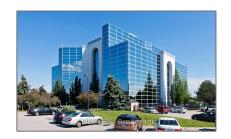

# Office

4,619 Sqft - 1100 Burloak Dr, Burlington, Ontario L7L 6B2





#### Basic Details

| Property Type:  | Office      |  |
|-----------------|-------------|--|
| Listing Type:   | For Lease   |  |
| Listing ID:     | W9267432    |  |
| Price:          | <b>\$18</b> |  |
| Rooms:          | 0           |  |
| Bathrooms:      | 0           |  |
| Half Bathrooms: | 0           |  |
| Square Footage: | 4,619 Sqft  |  |
| Year Built:     | 0           |  |
| Lot Area:       | 0 Sqft      |  |
|                 |             |  |

#### Address

| Country:       | CA              |  |
|----------------|-----------------|--|
| Province:      | Ontario         |  |
| City:          | Burlington      |  |
| Postal Code:   | L7L 6B2         |  |
| Street:        | Burloak         |  |
| Street Number: | 1100            |  |
| Street Suffix: | Dr              |  |