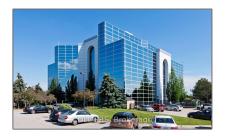

## Office

9,409 Sqft - 1100 Burloak Dr, Burlington, Ontario L7L 6B2





## Basic Details

| Property Type:  | Office     |  |
|-----------------|------------|--|
| Listing Type:   | For Lease  |  |
| Listing ID:     | W9267433   |  |
| Price:          | \$18       |  |
| Rooms:          | 0          |  |
| Bathrooms:      | 0          |  |
| Half Bathrooms: | 0          |  |
| Square Footage: | 9,409 Sqft |  |
| Year Built:     | 0          |  |
| Lot Area:       | 0 Sqft     |  |

| Country:       | СА              |  |
|----------------|-----------------|--|
| Province:      | Ontario         |  |
| City:          | Burlington      |  |
| Postal Code:   | L7L 6B2         |  |
| Street:        | Burloak         |  |
| Street Number: | 1100            |  |
| Street Suffix: | Dr              |  |
| Floor Number:  | 0               |  |
| Longitude:     | W80°