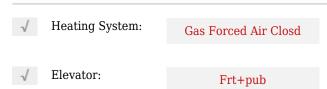

-------|--|
| Listing Type:   | For Lease  |  |
| Listing ID:     | W9267433   |  |
| Price:          | \$18       |  |
| Rooms:          | 0          |  |
| Bathrooms:      | 0          |  |
| Half Bathrooms: | 0          |  |
| Square Footage: | 9,409 Sqft |  |
| Year Built:     | 0          |  |
| Lot Area:       | 0 Sqft     |  |

| Country:       | СА              |  |
|----------------|-----------------|--|
| Province:      | Ontario         |  |
| City:          | Burlington      |  |
| Postal Code:   | L7L 6B2         |  |
| Street:        | Burloak         |  |
| Street Number: | 1100            |  |
| Street Suffix: | Dr              |  |
| Floor Number:  | 0               |  |
| Longitude:     | W80° 14' 25.1'' |  |
| Latitude:      | N43° 23' 47.2'' |  |

Address

## Features



## Agent Info



Parveen Arora & www.teamarora.com ☎ 4169108923 Marveen@teamarora.com