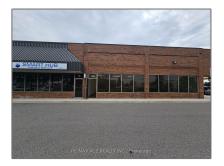

## Office

1,000 Sqft - 7033 Telford Way, Mississauga, Ontario L5S 1V4







Address



## Basic **Details**

| Property Type:OfficeListing Type:For LeaseListing ID:W9268122Price:\$3,000Rooms:0Bathrooms:0Half Bathrooms:0Square Footage:1,000 SqftYear Built:0Lot Area:0 Sqft |                 |            |  |
|------------------------------------------------------------------------------------------------------------------------------------------------------------------|-----------------|------------|--|
| Listing ID: W9268122<br>Price: \$3,000<br>Rooms: 0<br>Bathrooms: 0<br>Half Bathrooms: 0<br>Square Footage: 1,000 Sqft<br>Year Built: 0                           | Property Type:  | Office     |  |
| Price:\$3,000Rooms:0Bathrooms:0Half Bathrooms:0Square Footage:1,000 SqftYear Built:0                                                                             | L