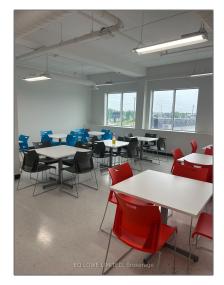

## Office

9,839 Sqft - 222 Mapleview Dr, Barrie, Ontario L4N 9E7







Address



## Basic **Details**

| Property Type:  | Office     |  |
|-----------------|------------|--|
| Listing Type:   | For Lease  |  |
| Listing ID:     | S9269206   |  |
| Price:          | \$19       |  |
| Rooms:          | 0          |  |
| Bathrooms:      | 0          |  |
| Half Bathrooms: | 0          |  |
| Square Footage: | 9,839 Sqft |  |
| Year Built:     | 0          |  |
| Lot Area:       | 0 Sqft     |  |

| CA              |                                                                                |
|-----------------|--------------------------------------------------------------------------------|
| Ontario         |                                                                                |
| Barrie          |