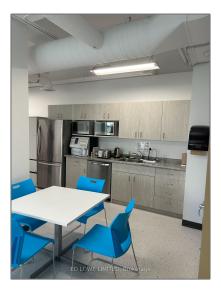

## Office

9,839 Sqft - 222 Mapleview Dr, Barrie, Ontario L4N 9E7







Address



## Basic **Details**

| Property Type:  | Office     |  |
|-----------------|------------|--|
| Listing Type:   | For Lease  |  |
| Listing ID:     | S9269206   |  |
| Price:          | \$19       |  |
| Rooms:          | 0          |  |
| Bathrooms:      | 0          |  |
| Half Bathrooms: | 0          |  |
| Square Footage: | 9,839 Sqft |  |
| Year Built:     | 0          |  |
| Lot Area:       | 0 Sqft     |  |

| CA              |                                                                                |
|-----------------|--------------------------------------------------------------------------------|
| Ontario         |                                                                                |
| Barrie          |